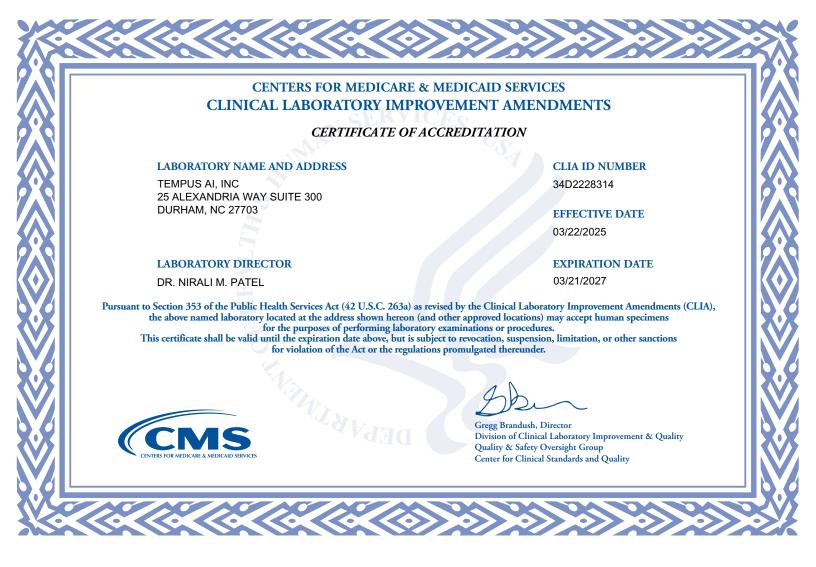

If you currently hold a Certificate of Compliance or Certificate of Accreditation, below is a list of the laboratory specialties/subspecialties you are certified to perform and their effective date:

| LAB CERTIFICATION (CODE)            | EFFECTIVE DATE | LAB CERTIFICATION (CODE) | EFFECTIVE DATE |
|-------------------------------------|----------------|--------------------------|----------------|
| HISTOCOMPATIBILITY (010)            | 10/09/2023     |                          |                |
| CHEMISTRY - ROUTINE CHEMISTRY (310) | 03/22/2023     |                          |                |
| PATHOLOGY - HISTOPATHOLOGY (610)    | 03/22/2023     |                          |                |
| CLINICAL CYTOGENETICS (900)         | 03/22/2023     |                          |                |